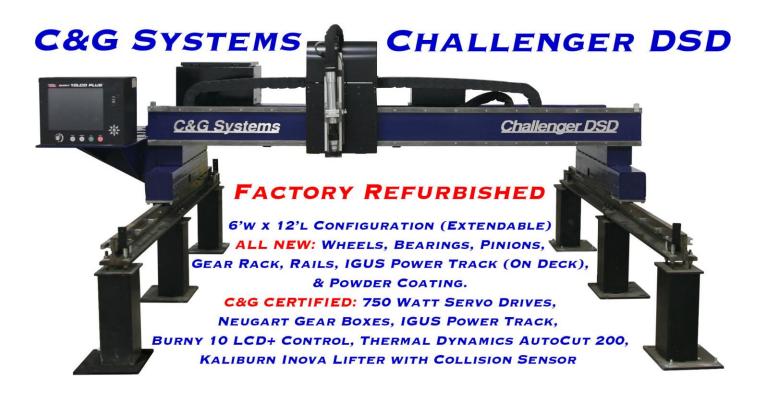

This Machine Has Been Completely Factory Re-Furbished and Certified by C&G Systems. All Components Have Been Thoroughly Inspected and Tested by C&G Systems' In-House Group of Engineers and Technicians.

## FEATURES:

- 6'w x 12'l Configuration
  - Length of travel can be extended up to 40'+ for an additional charge.
- New Wheels & Scrapers
- New Bearings
- New Gear Rack, Pinions, and Bearing Flats
- New T-Rails and Pedestals
- New IGUS Power Track on Gantry Axis
- Fresh Powder Coating on All Components

## C&G Systems' Certified Components:

- Burny 10 LCD+ Controller
  - Windows 8 Operating System
  - Color Touchscreen Control
- Kaliburn Inova Lifter
  - With Collision Sensor
- Thermal Dynamics AutoCut 200XT Plasma
  - With torch and leads configured for 6'x12' cutting table
- 750 Watt Servo Drive Motors
- Neugart Gear Boxes
- IGUS Power Track on Rail Axis