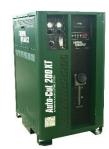

## C&G Systems' Certified Components:

- Burny 10 LCD+ Controller
  - Windows 8 Operating System
  - Color Touchscreen Control
- Kaliburn Inova Lifter
  - With Collision Sensor
- Thermal Dynamics AutoCut 200XT Plasma
  - With torch and leads configured for 6'x12' cutting table
- 750 Watt Servo Drive Motors
- Neugart Gear Boxes
- IGUS Power Track on Rail Axis