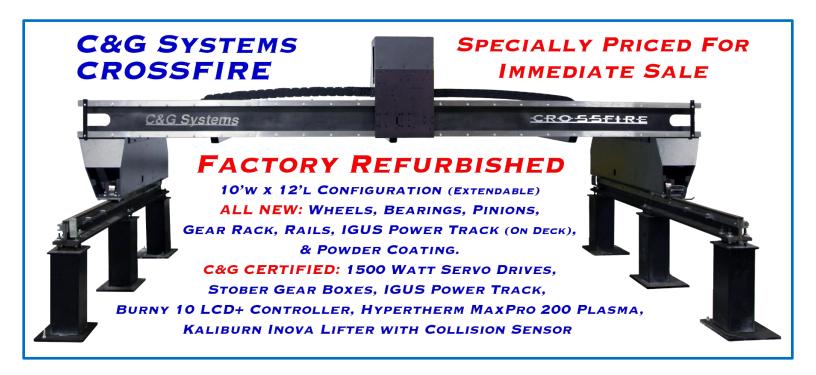

This Machine Has Been Completely Factory Re-Furbished and Certified by C&G Systems. All Components Have Been Thoroughly Inspected and Tested by C&G Systems' In-House Group of Engineers and Technicians.

## FEATURES:

- 10'w x 12'l Configuration
  - Length of travel can be extended up to 40'+ for an additional charge.
- New Wheels & Scrapers
- New Bearings
- New Gear Rack, Pinions, and Bearing Flats
- New T-Rails and Pedestals
- New IGUS Power Track on Gantry Axis
- Fresh Powder Coating on All Components

## C&G Systems' Certified Components:

- Burny 10 LCD+ Controller
  - Windows 8 Operating System
  - Color Touchscreen Control
- Kaliburn Inova Lifter
  - With Collision Sensor
- Hypertherm MaxPro 200 Plasma
  With torch and leads configured for 10'x12' cutting table

• 1500 Watt Servo Drive Motors

- Stober Gear Boxes
- IGUS Power Track on Rail Axis

Contact C&G Systems for Full Details and Special Pricing Today! (847) 816-9700 or at <u>sales@cgsystems.com</u>.

Pricing will include installation and training (travel & expenses additional), F.O.B. Lake Zurich, IL. Special offer applies to only this machine, which will be sold on a first-come, first-served basis. Custom configurations/options available at an additional charge.